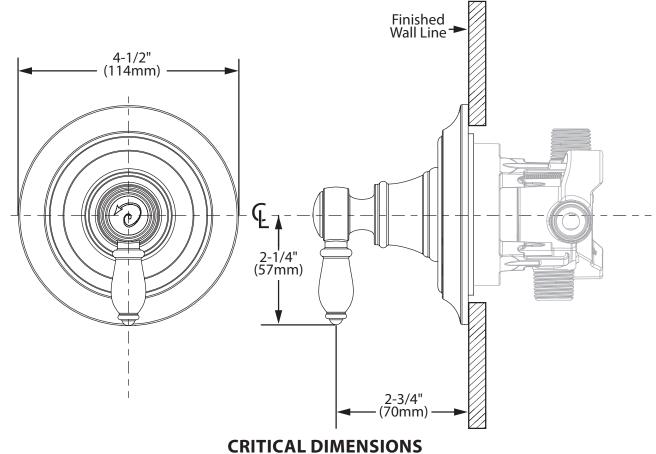

# **Specifications**

**WEYMOUTH™** M-CORE™ Transfer Valve Trim Kit

Models: UTS32205 series

Valve: U231 series or U361 series valves

(DO NOT SCALE)

FOR MORE INFORMATION CALL: 1-800-BUY-MOEN

www.moen.com